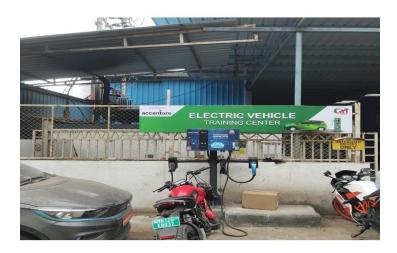

le Practices: Explore the environmental impact and sustainability of EVs.
- Placement assurance from GTT Foundation

#### **Enroll Today! Limited Seats Available**

• Start Date: Last week of June 2024

**Duration**: 1 month

• Location: Ashoka Polytechnic (center of excellence of EV lab established by GTT foundation)

### **Registration Details**

• **How to Apply**: Visit <u>www.ashok.ac.in</u> or contact 9108007413/11

#### **Contact Information:**

• Email: polytechnic.ashoka@gmail.com

Phone: 9972212650, 7204608041

Location : Ashoka Polytechnic and Private ITI

#42, Forest Road, KG Halli, Jalahalli West

Bengaluru-560015

**Note::** Electric Vehicle Free professional training course to outside graduates also, with new center of excellence lab at our institution

# GLIMPSE OF EV LAB