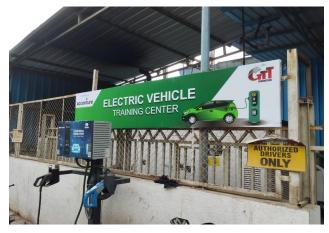

Practices: Explore the environmental impact and sustainability of EVs.
- Placement assurance from GTT Foundation

#### **Enroll Today! Limited Seats Available**

• Start Date: Last week of June 2024

**Duration**: 1 month

• Location: Ashoka Polytechnic (center of excellence of EV lab established by GTT foundation)

### **Registration Details**

• **How to Apply**: Visit <u>www.ashok.ac.in</u> or contact 9108007413/11

#### **Contact Information:**

• Email: polytechnic.ashoka@gmail.com

Phone: 9972212650, 7204608041

Location : Ashoka Polytechnic and Private ITI

#42, Forest Road, KG Halli, Jalahalli West

Bengaluru-560015

**Note::** Electric Vehicle Free professional training course to outside graduates also, with new center of excellence lab at our institution

# GLIMPSE OF EV LAB